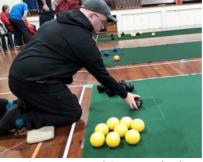

#### **Special Olympics in Tauranga**

**Ben G, Trent B** and **Simon M** had a great time.

Adam L enjoying time with his Mum and doing some baking. He also enjoyed a trip out to his favourite cafe, Matatoki Cheese Farm.