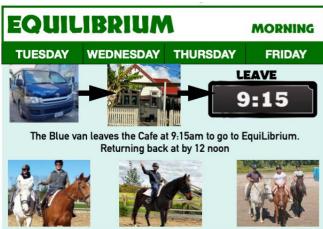

-----|
| Rocks            | Singing Stars        |
| WAG (Waka &      |                      |
| Gary)            | Rainbows End         |
| Rocker Box Bee   | Music Room           |
| Waiata Magic     | Rock Palace          |
| Cavern           | Music Planet         |
| Honey Bee        | Music Hub            |
| Roast Duck       | Cheech & Chong       |
| Soundz           | The Jam Jar          |
| Harmony Haven    | Rocker Box           |
|                  | Cowboys              |
| Rhythm Retreat   | <b>Groove Lounge</b> |
| Music Room       |                      |
| Catastrophe      |                      |
| Singing Super    |                      |
| Stars            |                      |
| Strings N Things |                      |
|                  |                      |