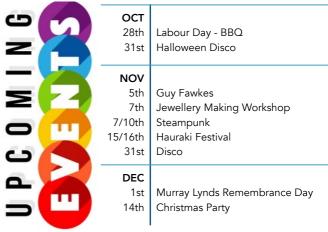

| Rocks            | Singing Stars        |
| WAG (Waka &      |                      |
| Gary)            | Rainbows End         |
| Rocker Box Bee   | Music Room           |
| Waiata Magic     | Rock Palace          |
| Cavern           | Music Planet         |
| Honey Bee        | Music Hub            |
| Roast Duck       | Cheech & Chong       |
| Soundz           | The Jam Jar          |
| Harmony Haven    | Rocker Box           |
|                  | Cowboys              |
| Rhythm Retreat   | <b>Groove Lounge</b> |
| Music Room       |                      |
| Catastrophe      |                      |
| Singing Super    |                      |
| Stars            |                      |
| Strings N Things |                      |
|                  |                      |