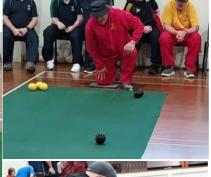

#### **Special Olympics in Tauranga**

**Ben G, Trent B** and **Simon M** had a great time.

Adam L enjoying time with his Mum and doing some baking. He also enjoyed a trip out to his favourite cafe, Matatoki Cheese Farm.