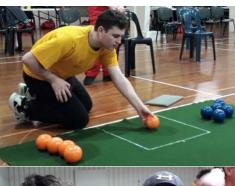

#### **Special Olympics in Tauranga**

**Ben G, Trent B** and **Simon M** had a great time.

Adam L enjoying time with his Mum and doing some baking. He also enjoyed a trip out to his favourite cafe, Matatoki Cheese Farm.