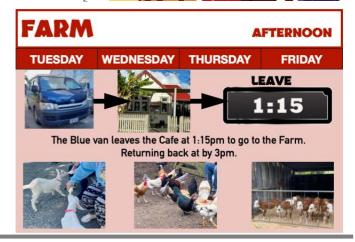

#### **Latest from the Farm**

PRIZES

GRAHAMSTOWN HALL 5:30pm 7:30pm

BEST COSTUMES
BEST DANCERS
SPOT PRIZES

FACE PAINTING & MAKE UP FROM 2PM AT THE CAFE