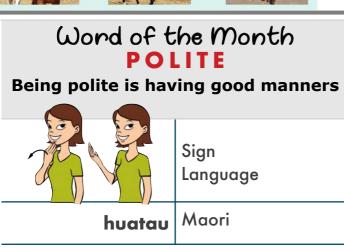

-|
| Rocks            | Singing Stars        |
| WAG (Waka &      |                      |
| Gary)            | Rainbows End         |
| Rocker Box Bee   | Music Room           |
| Waiata Magic     | Rock Palace          |
| Cavern           | Music Planet         |
| Honey Bee        | Music Hub            |
| Roast Duck       | Cheech & Chong       |
| Soundz           | The Jam Jar          |
| Harmony Haven    | Rocker Box           |
|                  | Cowboys              |
| Rhythm Retreat   | <b>Groove Lounge</b> |
| Music Room       |                      |
| Catastrophe      |                      |
| Singing Super    |                      |
| Stars            |                      |
| Strings N Things |                      |
|                  |                      |