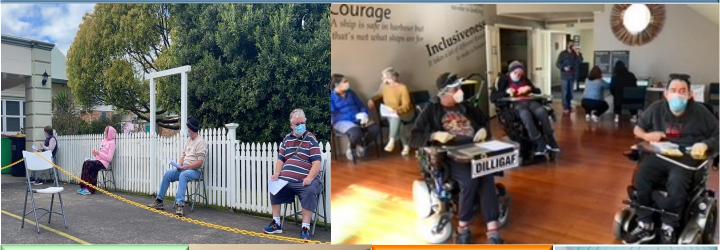

#### **Vaccination Day**

Yesterday we had another round of Covid vaccinations at 726.

#### **Vaccination team**

Thanks to Waikato DHB for coming out to continue with the vaccine rollout