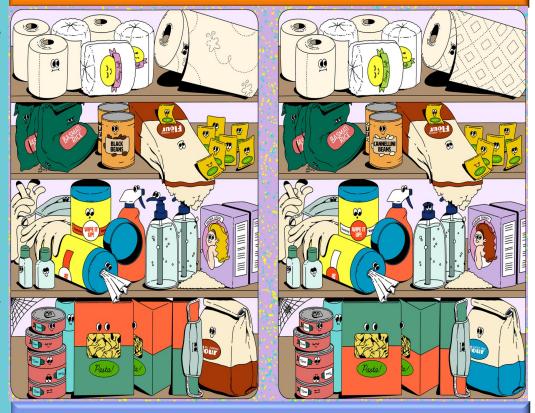

# BRAIN GYM: Spot the difference is back by popular demand! How many differences can you spot??

We want you to spread some love and kindness around the Trust!! If you want to shout out your thanks to someone who has helped out, been kind or done something super.